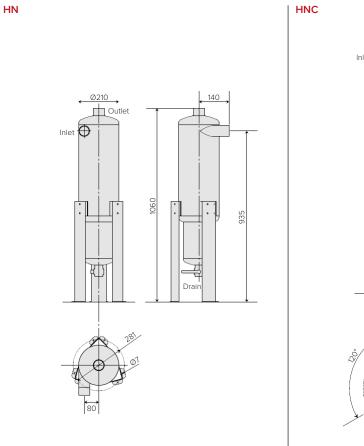

# DIMENSIONS

**HECTRON** 

| 99 - 101, route de Canta Galet - 06200 Nice - France            |
|-----------------------------------------------------------------|
| tel.: +33 (0)4 93 97 02 42   info@hectron.com   www.hectron.com |

In mm