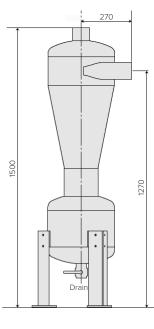

# DIMENSIONS

**HECTRON** 

| 99 - 101, route de Canta Galet - 06200 Nice - France            |
|-----------------------------------------------------------------|
| tel.: +33 (0)4 93 97 02 42   info@hectron.com   www.hectron.com |

In mm