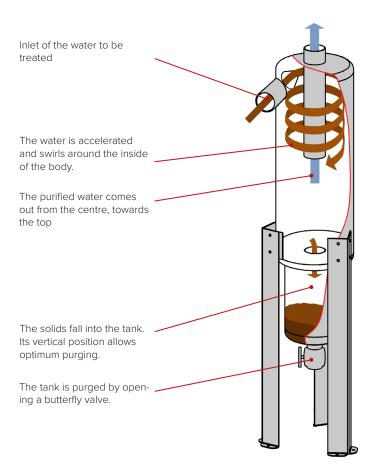

### HN / HNC STAINLESS STEEL HYDROCYCLONES

Hydrocyclones are used to eliminate most of the heavy solids present in the water. The main application is the treatment of borehole water loaded with sand.

Hectron HN and HNC hydrocyclones are made of welded stainless steel, offering excellent resistance over time, at pressures of up to 10 Bar.

They are cylindrical or conical depending on the sizes. The tank is positioned vertically, making purges more efficient.

#### OPERATION

HECTRON

Efficiency: percentage elimination of solids depending on their size. Example for sand, relative density 2.5.