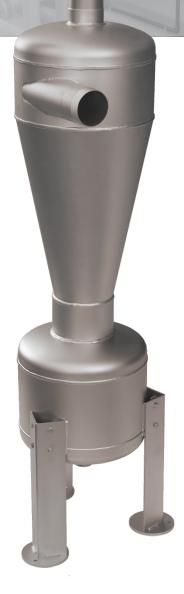

### HN / HNC STAINLESS STEEL HYDROCYCLONES

Hydrocyclones are used to eliminate most of the heavy solids present in the water. The main application is the treatment of borehole water loaded with sand.

Hectron HN and HNC hydrocyclones are made of welded stainless steel, offering excellent resistance over time, at pressures of up to 10 Bar.

They are cylindrical or conical depending on the sizes. The tank is positioned vertically, making purges more efficient.