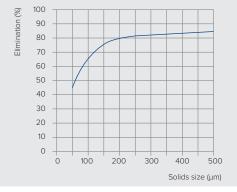

#### OPERATION

HECTRON

Efficiency: percentage elimination of solids depending on their size. Example for sand, relative density 2.5.