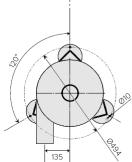

# DIMENSIONS

**HECTRON** 

| 99 - 101, route de Canta Galet - 06200 Nice - France            |
|-----------------------------------------------------------------|
| tel.: +33 (0)4 93 97 02 42   info@hectron.com   www.hectron.com |

In mm